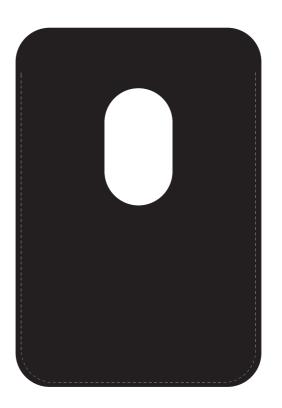

#### **Product Colour**

Black

**MagSafe Phone Holder** 65 mm \* 95 mm **Branding Method: Silk Print** 