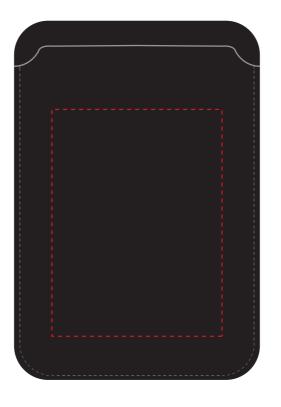

# **Approval Proof**

Back **Front** 

Max logo: 45mm\*60mm

#### **Product Colour**

Black

**MagSafe Phone Holder** 65 mm \* 95 mm **Branding Method: Silk Print** 

## **Logo Size**

mm \* mm